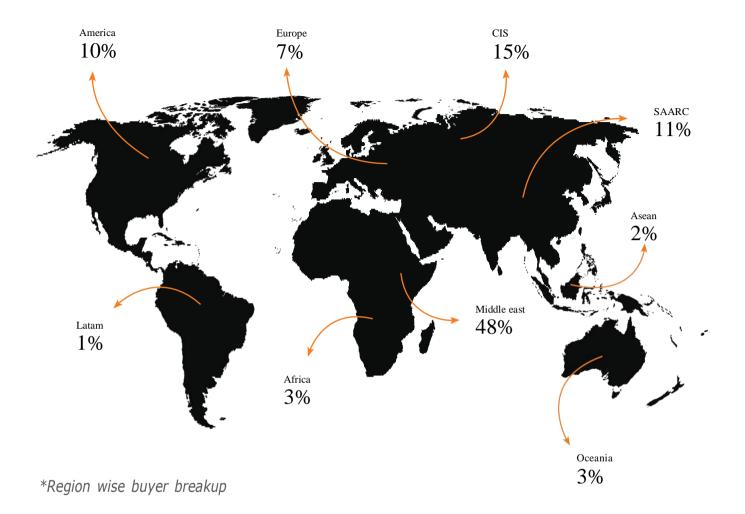

# 2000 HANDPICKED LARGE SCALE HOSTED BUYERS FROM 80+ COUNTRIES PARTICIPATED IN LAST EDITION